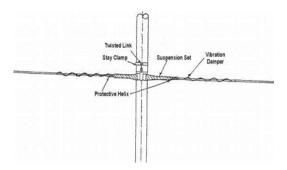

## **Suspension Assembly**

- 1. Protecting Helix
- 2. Suspension Helix
- 3. Clevis Thimble
- 4. Twisted Eye Link
- 5. D Shackle

**Helix Type** 

Wedge Type