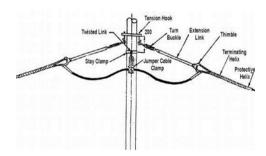

## **Termination Assembly**

- 1. Protecting Helix
- 2. Terminating Helix
- 3. Thimble
- 4. Turn Buckle